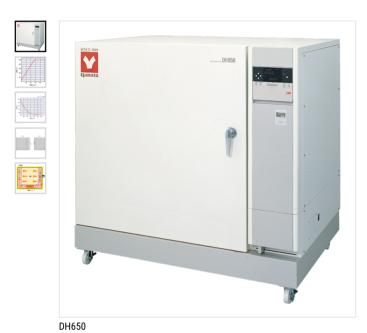

# **Products for Industry**

**Product Summary** 

➤ Scientific and Industrial equipment → Constant temperature and drying oven

Fine Oven (High Temp., 500°C)

DH650

Item Code : 211140

Model : DH650

Specifications

## **Product Summary**

Fine constant temp. oven of max. working temp. 500°C.

Features of Fine Oven (High Temp., 500°C) (DH650)

### Fine constant temp. oven of max. working temp. 500°C.

Easy operation, available for fixed temp., program, quick auto stop, auto stop and auto start operations.

### **Specifications**

| Item Code                       | 211140                                                                                                                                                             |
|---------------------------------|--------------------------------------------------------------------------------------------------------------------------------------------------------------------|
| Model                           | DH650                                                                                                                                                              |
| Method                          | Forced convection circulation and ventilation                                                                                                                      |
|                                 |                                                                                                                                                                    |
| Operating temperature range     | Room temp. +10~500°C                                                                                                                                               |
| Temp. control accuracy          | ±0.2°C (at 500°C)                                                                                                                                                  |
| Temp. distribution accuracy     | ±3°C (at 300°C) 、±5°C (at 500°C)                                                                                                                                   |
| Max. temp. reaching time        | Approx. 60min                                                                                                                                                      |
| Interior material               | Stainless steel plate                                                                                                                                              |
| Exterior material               | Cold rolled steel plate with chemical proofing coating                                                                                                             |
| Heater                          | Alloy heating wire, 7.8KW                                                                                                                                          |
| 構成 ヒータ容量                        | 7.8kW                                                                                                                                                              |
| Insulating material             | Aluminum silicate cotton, Ceramic fiber block, Heat insulation block                                                                                               |
| Blow fan / motor                | Scirocco fan, High-temp. Self-cooling motor 30W                                                                                                                    |
| Exhaust port/Cable hole         | I.D. 80mm (at back)                                                                                                                                                |
| Heater circuit control          | SSR driving                                                                                                                                                        |
| Sensor                          | K thermocouple (Temp. controller and overheat protector)                                                                                                           |
| Damper                          | Exhaust damper (manual)                                                                                                                                            |
| Safety device                   | Self-diagnosis circuit (Abnormal temp. sensing, Heater disconnection, Auto overheat prevention, SSR short circuit), Overheat protector, Overcurrent ELB, Key lock. |
| Additional functions            | Deviation correction, Key lock, Power outage compensation                                                                                                          |
| Power source 50/60Hz            | 3 phase AC380V 12.5A                                                                                                                                               |
| 規格 内容積                          | 216L                                                                                                                                                               |
| Shelf plate with standard load  | 30kg / piece                                                                                                                                                       |
| Shelf support step number/pitch | 9 steps / 60mm                                                                                                                                                     |
| Shelf plate                     | Stainless steel wire screen plate 3 pcs                                                                                                                            |
| Shelf support                   | 6 pcs                                                                                                                                                              |
| Optional                        | Shelf plate (1 plate with 2 rests), Cable hole (30/50mm), Recorder, Indicator lamp (Stand-by/ Running/Malfunction), Observation window,                            |
| Optional                        | External communication (RS485), Temp. output terminal (4-20mA), Output terminal for alarm device, Time up output terminal                                          |
| Internal dimensions (W×D×H mm)  | 600×600×600mm                                                                                                                                                      |
| External dimensions (W×D×H mm)  | 1350×950×1300mm                                                                                                                                                    |
| Remarks(dimensions)             | 216L                                                                                                                                                               |
| Power Source                    | AC220V 21A<br>Three-phase                                                                                                                                          |
|                                 |                                                                                                                                                                    |