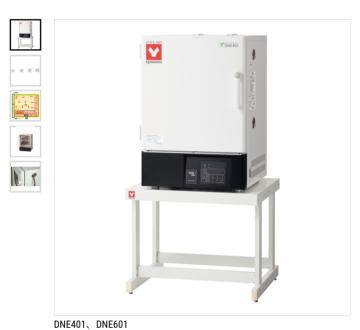

## **Products for Industry**

➤ Scientific and Industrial equipment → Constant temperature and drying oven

Forced Convection Oven (Energy
Saving)

Item Code : 212818
Model : DNE401

DNE401

Page Top Product Summary

# Forced Convection Oven (Energy Saving) (DNE401)

Contact Us

printing

#### **Product Summary**

High-performance, energy-saving, programmble constant temperature, forced convection ovens.

Features of Forced Convection Oven (Energy Saving) (DNE401)

#### **Features**

The DNE series represents forced convection constant temperature oven. They achieve an energy-saving rate of 30 to 40% compared to previous models.