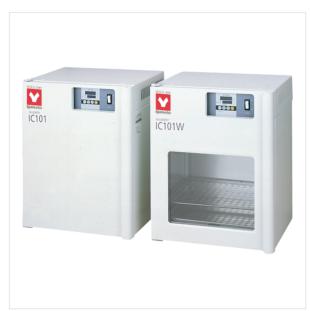

## Incubator (Natural Convection, Compact) (IC101)

Contact Us

printing

#### **Product Summary**

Desktop incubator that improves visibility with a large observation window.

Features of Incubator (Natural Convection, Compact) (IC101)

#### **Features**

A space saving type with minimum jacket thickness.

The operation panel installed at a higher position allows the user to operate the unit easily without having to crouch down.

The product facilitates an easy to use digital setting display, useful timer function, and the calibration offset function.