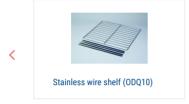

| External dimensions (W×D×H mm)        | 1050×630×850mm                                                                                   |

| Remarks(dimensions) | 91L                        |
|---------------------|----------------------------|
| Power Source        | AC220V 10A<br>Single-phase |
| Weight              | 112kg                      |

## **Maintenance and warranty**

Conditions: temperature and humidity: 23 deg.C+/-5 deg.C, 65%RH+/-20% (no load)

External dimensions do not include protrusions.

# **Optional items**







# Same series products