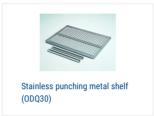

| External dimensions (W×D×H mm)        | 1050×630×850mm                                                                                   |

| Remarks(dimensions) | 91L                        |
|---------------------|----------------------------|
| Power Source        | AC220V 10A<br>Single-phase |
| Weight              | 112kg                      |

## **Maintenance and warranty**

Conditions: temperature and humidity: 23 deg.C+/-5 deg.C, 65%RH+/-20% (no load)

External dimensions do not include protrusions.

# **Optional items**







# Same series products