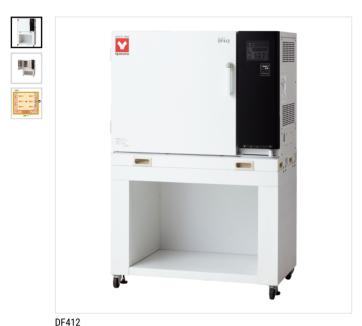

# Fine Oven (DF412)

Contact Us printing

### Specifications

| Model Part   System Forcet convection and ventilation  Operating temp, range Room temp, +15 to 26/FC  Temp, Central accuracy (TTM K65) #1.5°C (at 26/FC)  Temp, Settlandrian accuracy (TTM K65) #1.5°C (at 26/FC)  Temp, distribution accuracy (TTM K65) #1.5°C (at 26/FC)  Temp, gradient (18) #10°C (at 26/FC)  Temp, gradient (18) #10°C (at 26/FC)  Temp, gradient (18) #10°C (at 26/FC)  Temp, control system Part   Part  | n 0. 4                                | 244720                                                                                           |
|--------------------------------------------------------------------------------------------------------------------------------------------------------------------------------------------------------------------------------------------------------------------------------------------------------------------------------------------------------------------------------------------------------------------------------------------------------------------------------------------------------------------------------------------------------------------------------------------------------------------------------------------------------------------------------------------------------------------------------------------------------------------------------------------------------------------------------------------------------------------------------------------------------------------------------------------------------------------------------------------------------------------------------------------------------------------------------------------------------------------------------------------------------------------------------------------------------------------------------------------------------------------------------------------------------------------------------------------------------------------------------------------------------------------------------------------------------------------------------------------------------------------------------------------------------------------------------------------------------------------------------------------------------------------------------------------------------------------------------------------------------------------------------------------------------------------------------------------------------------------------------------------------------------------------------------------------------------------------------------------------------------------------------------------------------------------------------------------------------------------------------|---------------------------------------|--------------------------------------------------------------------------------------------------|
| Forced convection and ventilation                                                                                                                                                                                                                                                                                                                                                                                                                                                                                                                                                                                                                                                                                                                                                                                                                                                                                                                                                                                                                                                                                                                                                                                                                                                                                                                                                                                                                                                                                                                                                                                                                                                                                                                                                                                                                                                                                                                                                                                                                                                                                              | Item Code                             | 211780                                                                                           |
| Operating temp, reage Room temp, +15 to 260°C Temp, control accuracy (LTM K95) 10.1°C (xt 260°C) Temp, distribution accuracy (LTM K95) 11.5°C (xt 260°C) Temp, distribution accuracy (LTM K95) 11.5°C (xt 260°C) Time to attain max. temp. Approx. 50 min. (to 260°C) Time to attain max. temp. Approx. 50 min. (to 260°C) Temp, and time actting system Pilo control with a micro computer Temp, and time actting system Digital Setting by UP/DOWN Key Timer display range Fixed value operation for 1 min. to 99 hr 59 min. and 24hr. setting Operation and manipulation functions Fixed temp. Auto-start, Auto-stop, Quick auto stop, program (Max. 59 steps, 59 patterns, repeat)  Additional functions Collection timer (max. 74 hrs.), integration time (max. 655354rs.), Clock, Calibration off-set, Display the amount of Power consumption Additional functions Co2 discharge/fielater operation amount, Power failure recovery mode, User setting information save and recall, Wind velocity chargestale function  Sonsor Double K-thermocouple  Heater Stainless pipe heater with a fan Nominal heater capacity 2.14W  Blower fan (motor) Axial flore fan (capacitor motor)  Cable port 10.33 mm (rear)  Glass wool  Other additional mechanism Echaust damper (manual)  Safety device Self diagnosis functions (Sensor, Fan, Heater, Relay, Tirac, Automatic overheat prevention, Independent overheat prevention, Key lock function, Electric leskage breaker, Doer switch  Accessories Shelf support 4 pcs  Accessories Shelf support 4 pcs  Internal dimensions (W-D-H mm) 450-450-450 mm                                                                                                                                                                                                                                                                                                                                                                                                                                                                                                                      | Model                                 | DF412                                                                                            |
| Temp. control accuracy (JTM K05)                                                                                                                                                                                                                                                                                                                                                                                                                                                                                                                                                                                                                                                                                                                                                                                                                                                                                                                                                                                                                                                                                                                                                                                                                                                                                                                                                                                                                                                                                                                                                                                                                                                                                                                                                                                                                                                                                                                                                                                                                                                                                               | System                                | Forced convection and ventilation                                                                |
| Temp. floctuation (JIS) 11.5°C (at 260°C)  Temp. distribution accuracy (JTM N85) 21.5°C (at 260°C)  Temp. gradient (JIS) 110°C (at 260°C)  Time to attain max. temp. Approx. 59 min. (to 260°C)  Time to attain max. temp. PID control with a micro computer  Temp. and time setting system Digital Setting by IJP/DOWN Key  Timer display range Fixed temp., Auto start, Auto stop, Duick auto stop, program (Max. 99 steps., 99 patterns, repeat)  Operation and manipulation functions Fixed temp., Auto start, Auto stop, Duick auto stop, program (Max. 99 steps., 99 patterns, repeat)  Additional functions Colembar timer (max. 24 lins.), Integration time (max. 65535Hrs.), Clock, Calibration off-set, Display the amount of Power consumption  Additional functions Colembar timer (max. 24 lins.), Integration time (max. 65535Hrs.), Clock, Calibration off-set, Display the amount of Power consumption  Additional functions Colembar timer (max. 24 lins.), Integration time (max. 65535Hrs.), Clock, Calibration off-set, Display the amount of Power consumption  Additional functions Colembar timer (max. 24 lins.), Integration time (max. 65535Hrs.), Clock, Calibration off-set, Display the amount of Power consumption  Additional functions Colembar timer (max. 24 lins.), Integration time (max. 65535Hrs.), Clock, Calibration off-set, Display the amount of Power consumption  Colembar timer (max. 24 lins.), Integration time (max. 65535Hrs.), Clock, Calibration off-set, Display the amount of Power consumption  Additional functions  Colembar timer (max. 24 lins.), Integration time (max. 65535Hrs.), Clock, Calibration off-set, Display the amount of Power consumption  Colembar timer (max. 24 lins.), Integration time (max. 65535Hrs.), Clock, Calibration off-set, Display the amount of Power consumption  Additional functions  Colembar timer (max. 24 lins.), Integration time (max. 65535Hrs.), Clock, Calibration off-set, Display the amount of Power consumption  Colembar timer (max. 24 lins.), Integration time (max. 65535Hrs.), Clock, Calibration off-set, Disp | Operating temp. range                 | Room temp. + 15 to 260°C                                                                         |
| Temp. distribution accuracy (JTM K05)                                                                                                                                                                                                                                                                                                                                                                                                                                                                                                                                                                                                                                                                                                                                                                                                                                                                                                                                                                                                                                                                                                                                                                                                                                                                                                                                                                                                                                                                                                                                                                                                                                                                                                                                                                                                                                                                                                                                                                                                                                                                                          | Temp. control accuracy (JTM K05)      | ±0.1°C (at 260°C)                                                                                |
| Temp. gradient (JIS)                                                                                                                                                                                                                                                                                                                                                                                                                                                                                                                                                                                                                                                                                                                                                                                                                                                                                                                                                                                                                                                                                                                                                                                                                                                                                                                                                                                                                                                                                                                                                                                                                                                                                                                                                                                                                                                                                                                                                                                                                                                                                                           | Temp. fluctuation (JIS)               | ±0.5°C (at 260°C)                                                                                |
| Time to attain max. temp.  Approx. 50 min. (to 260°C)  Temp. control system  PiD control with a micro computer  Temp. and time setting system  Digital Setting by UP/DOWN Key  Timer display range  Fixed value operation for 1 min. to 99 hr 59 min. and 24hr. setting  Operation and manipulation functions  Fixed temp, Auto-start, Auto-start, Auto-storp, Quick auto-stop, program (Max. 99 steps., 99 patterns, repeat)  Additional functions  Calendar timer (max. 24 Hrs.), Integration time (max. 65535Hrs.), Clock, Calibration off-set, Display the amount of Power consumption  Additional functions  Co2 discharge/Heater operation amount, Power failure recovery mode, User setting information save and recall, Wind velocity changeable function  Sensor  Double K-thermocouple  Heater  Stainless pipe heater with a fan  Nominal heater capacity  2.1kW  Blower fan (motor)  Axial flow fan (capacitor motor)  Cable port  1.0. 33 mm (rear)  Heat insulator  Glass wool  Other additional mechanism  Exhaust damper (manual)  Safety device  Self diagnosis functions(Sensor, Fan, Heater, Relay, Triac, Automatic overheat prevention), Independent overheat prevention, Key lock function, Electric teakage breaker, Door switch  No.of shelf stages/peg pitch  9 stages/45 mm  Accessories Shelf  2 pcs  Accessories Shelf support  4 pcs  Internal dimensions (W-D-H mm)  455×450×450mm                                                                                                                                                                                                                                                                                                                                                                                                                                                                                                                                                                                                                                                                                                                | Temp. distribution accuracy (JTM K05) | ±1.5°C (at 260°C)                                                                                |
| Temp. control system PID control with a micro computer  Temp. and time setting system Digital Setting by UP/DOWN Key  Timer display range Fixed value operation for 1 min. to 99 hr 59 min. and 24hr. setting  Operation and manipulation functions Fixed temp., Auto-start, Auto-stop, Quick auto stop, program (Max. 99 steps, 99 patterns, repeat)  Additional functions Calendar timer (max. 24 Hrs.), integration time (max. 6553SHrs.), Clock, Calibration off-set, Display the amount of Power consumption  Additional functions CO2 discharge/Heater operation amount, Power failure recovery mode, User setting information save and recall, Wind velocity changeable function  Sensor Double K-thermocouple Stainless pipe heater with a fan  Nominal heater capacity 2.1kW Blower fan (motor) Axial flow fan (capacitor motor)  Cable port 1.0. 33 mm (rear)  Heat insulator Glass wool Other additional mechanism Exhaust damper (manual)  Safety device Self diagnosis functions(Sensor, Fan, Heater, Relay, Triac, Automatic overheat prevention), Independent overheat prevention, Key lock function, Electric leakage breaker, Door switch  No. of shelf stages/peg pitch 9 stages/45 mm  Accessories Shelf 2 pcs  Internal dimensions (W+D+H mm) 450×450×450mm                                                                                                                                                                                                                                                                                                                                                                                                                                                                                                                                                                                                                                                                                                                                                                                                                                                | Temp. gradient (JIS)                  | ±10°C (at 260°C)                                                                                 |
| Temp. and time setting system Digital Setting by UP/DOWN Key Fixed value operation for 1 min. to 99 hr 59 min. and 24hr. setting Operation and manipulation functions Fixed temp., Auto start, Auto-stop, Quick auto stop, program (Max. 99 steps, 99 patterns, repeat)  Additional functions Calendar timer (max. 24 Hrs.), Integration time (max. 65535Hrs.), Clock, Calibration off-set, Display the amount of Power consumption  Additional functions CC2 discharge/Heater operation amount, Power failure recovery mode, User setting information save and recall, Wind velocity changeable function  Sensor Double K-thermocouple Heater Stainless pipe heater with a fan  Nominal heater capacity 2.1kW Blower fan (motor) Axial flow fan (capacitor motor)  Cable port I.D. 33 mm (rear)  Glass wool Other additional mechanism Eshaust damper (manual)  Safety device Self diagnosis functions (Sensor, Fan, Heater, Relay, Triac, Automatic overheat prevention), Independent overheat prevention, Key lock function, Electric leakage breaker, Door switch  No.of shelf stages/peg pitch 9 stages/45 mm  Accessories Shelf upport 4 pcs  Internal dimensions (W-D-H mm) 450×450×450mm                                                                                                                                                                                                                                                                                                                                                                                                                                                                                                                                                                                                                                                                                                                                                                                                                                                                                                                               | Time to attain max. temp.             | Approx. 50 min. (to 260°C)                                                                       |
| Timer display range  Fixed value operation for 1 min. to 99 hr 59 min. and 24hr. setting  Operation and manipulation functions  Fixed temp., Auto-start, Auto-stop, Quick auto stop, program (Max. 99 steps, 99 patterns, repeat)  Additional functions  Calendar timer (max. 24 Hrs.), Integration time (max. 65535Hrs.), Clock, Calibration off-set, Display the amount of Power consumption  Additional functions  CO2 discharge/Heater operation amount, Power failure recovery mode, User setting information save and recall, Wind velocity changeable function  Sensor  Double K-thermocouple  Heater  Stainless pipe heater with a fan  Nominal heater capacity  2.1kW  Blower fan (motor)  Axial flow fan (capacitor motor)  Cable port  I.D. 33 mm (rear)  Glass wool  Other additional mechanism  Exhaust damper (manual)  Safety device  Self diagnosis functions (Sensor, Fan, Heater, Relay, Triac, Automatic overheat prevention), Independent overheat prevention, Key lock function, Electric leakage breaker, Door switch  No. of shelf stages/peg pitch  9 stages/45 mm  Accessories Shelf  2 pcs  Accessories Shelf support  4 pcs  Internal dimensions (W-D-H mm)  450×450×450mm                                                                                                                                                                                                                                                                                                                                                                                                                                                                                                                                                                                                                                                                                                                                                                                                                                                                                                                          | Temp. control system                  | PID control with a micro computer                                                                |
| Operation and manipulation functions                                                                                                                                                                                                                                                                                                                                                                                                                                                                                                                                                                                                                                                                                                                                                                                                                                                                                                                                                                                                                                                                                                                                                                                                                                                                                                                                                                                                                                                                                                                                                                                                                                                                                                                                                                                                                                                                                                                                                                                                                                                                                           | Temp. and time setting system         | Digital Setting by UP/DOWN Key                                                                   |
| Additional functions  Calendar timer (max. 24 Hrs.), Integration time (max. 6535Hrs.), Clock, Calibration off-set, Display the amount of Power consumption  C02 discharge/Heater operation amount, Power failure recovery mode, User setting information save and recall, Wind velocity changeable function  Sensor  Double K thermocouple  Heater  Stainless pipe heater with a fan  Nominal heater capacity  2.1kW  Blower fan (motor)  Axial flow fan (capacitor motor)  Cable port  1.D. 33 mm (rear)  Heat insulator  Glass wool  Other additional mechanism  Exhaust damper (manual)  Self diagnosis functions(Sensor, Fan, Heater, Relay, Triac, Automatic overheat prevention), Independent overheat prevention, Key look function, Electric leakage breaker, Door switch  No. of shelf stages/peg pitch  9 stages/45 mm  Accessories Shelf  2 pcs  Accessories Shelf upport  4 pcs  Internal dimensions (W*D×H mm)  450×450×450mm                                                                                                                                                                                                                                                                                                                                                                                                                                                                                                                                                                                                                                                                                                                                                                                                                                                                                                                                                                                                                                                                                                                                                                                     | Timer display range                   | Fixed value operation for 1 min. to 99 hr 59 min. and 24hr. setting                              |
| Additional functions  CO2 discharge/Heater operation amount, Power failure recovery mode, User setting information save and recall, Wind velocity changeable function  Sensor  Double K-thermocouple  Heater  Stainless pipe heater with a fan  Nominal heater capacity  2.1kW  Blower fan (motor)  Axial flow fan (capacitor motor)  Cable port  I.D. 33 mm (rear)  Glass wool  Other additional mechanism  Exhaust damper (manual)  Safety device  Self diagnosis functions(Sensor, Fan, Heater, Relay, Triac, Automatic overheat prevention), Independent overheat prevention, Key lock function, Electric leakage breaker, Door switch  No.of shelf stages/peg pitch  9 stages/45 mm  Accessories Shelf  2 pcs  Accessories Shelf support  4 pcs  Internal dimensions (W*D×H mm)  450×450×450mm                                                                                                                                                                                                                                                                                                                                                                                                                                                                                                                                                                                                                                                                                                                                                                                                                                                                                                                                                                                                                                                                                                                                                                                                                                                                                                                            | Operation and manipulation functions  | Fixed temp., Auto-start, Auto-stop, Quick auto stop, program (Max.99 steps, 99 patterns, repeat) |
| Nominal heater capacity   2.1kW                                                                                                                                                                                                                                                                                                                                                                                                                                                                                                                                                                                                                                                                                                                                                                                                                                                                                                                                                                                                                                                                                                                                                                                                                                                                                                                                                                                                                                                                                                                                                                                                                                                                                                                                                                                                                                                                                                                                                                                                                                                                                                | Additional functions                  |                                                                                                  |
| Nominal heater capacity   2.1kW                                                                                                                                                                                                                                                                                                                                                                                                                                                                                                                                                                                                                                                                                                                                                                                                                                                                                                                                                                                                                                                                                                                                                                                                                                                                                                                                                                                                                                                                                                                                                                                                                                                                                                                                                                                                                                                                                                                                                                                                                                                                                                | Additional functions                  |                                                                                                  |
| Nominal heater capacity   2.1kW                                                                                                                                                                                                                                                                                                                                                                                                                                                                                                                                                                                                                                                                                                                                                                                                                                                                                                                                                                                                                                                                                                                                                                                                                                                                                                                                                                                                                                                                                                                                                                                                                                                                                                                                                                                                                                                                                                                                                                                                                                                                                                | Sensor                                | Double K-thermocouple                                                                            |
| Blower fan (motor)  Cable port  I.D. 33 mm (rear)  Heat insulator  Glass wool  Other additional mechanism  Exhaust damper (manual)  Self diagnosis functions(Sensor, Fan, Heater, Relay, Triac, Automatic overheat prevention), Independent overheat prevention, Key lock function, Electric leakage breaker, Door switch  No. of shelf stages/peg pitch  Accessories Shelf  2 pcs  Accessories Shelf support  4 pcs  Internal dimensions (W×D×H mm)  450×450×450mm                                                                                                                                                                                                                                                                                                                                                                                                                                                                                                                                                                                                                                                                                                                                                                                                                                                                                                                                                                                                                                                                                                                                                                                                                                                                                                                                                                                                                                                                                                                                                                                                                                                            | Heater                                | Stainless pipe heater with a fan                                                                 |
| Cable port  Heat insulator  Glass wool  Other additional mechanism  Exhaust damper (manual)  Safety device  Self diagnosis functions(Sensor, Fan, Heater, Relay, Triac, Automatic overheat prevention), Independent overheat prevention, Key lock function, Electric leakage breaker, Door switch  No. of shelf stages/peg pitch  9 stages/45 mm  Accessories Shelf  2 pcs  Accessories Shelf support  4 pcs  Internal dimensions (W×D×H mm)  450×450×450mm                                                                                                                                                                                                                                                                                                                                                                                                                                                                                                                                                                                                                                                                                                                                                                                                                                                                                                                                                                                                                                                                                                                                                                                                                                                                                                                                                                                                                                                                                                                                                                                                                                                                    | Nominal heater capacity               | 2.1kW                                                                                            |
| Heat insulator  Other additional mechanism  Exhaust damper (manual)  Safety device  Self diagnosis functions(Sensor, Fan, Heater, Relay, Triac, Automatic overheat prevention), Independent overheat prevention, Key lock function, Electric leakage breaker, Door switch  No. of shelf stages/peg pitch  9 stages/45 mm  Accessories Shelf  2 pcs  Accessories Shelf support  4 pcs  Internal dimensions (W×D×H mm)  450×450×450mm                                                                                                                                                                                                                                                                                                                                                                                                                                                                                                                                                                                                                                                                                                                                                                                                                                                                                                                                                                                                                                                                                                                                                                                                                                                                                                                                                                                                                                                                                                                                                                                                                                                                                            | Blower fan (motor)                    | Axial flow fan (capacitor motor)                                                                 |
| Other additional mechanism  Exhaust damper (manual)  Self diagnosis functions(Sensor, Fan, Heater, Relay, Triac, Automatic overheat prevention), Independent overheat prevention, Key lock function, Electric leakage breaker, Door switch  No. of shelf stages/peg pitch  9 stages/45 mm  Accessories Shelf  2 pcs  Accessories Shelf support  4 pcs  Internal dimensions (W×D×H mm)  450×450×450mm                                                                                                                                                                                                                                                                                                                                                                                                                                                                                                                                                                                                                                                                                                                                                                                                                                                                                                                                                                                                                                                                                                                                                                                                                                                                                                                                                                                                                                                                                                                                                                                                                                                                                                                           | Cable port                            | I.D. 33 mm (rear)                                                                                |
| Self diagnosis functions(Sensor, Fan, Heater, Relay, Triac, Automatic overheat prevention), Independent overheat prevention, Key lock function, Electric leakage breaker, Door switch  No. of shelf stages/peg pitch  9 stages/45 mm  Accessories Shelf  2 pcs  Accessories Shelf support  4 pcs  Internal dimensions (W×D×H mm)  450×450×450mm                                                                                                                                                                                                                                                                                                                                                                                                                                                                                                                                                                                                                                                                                                                                                                                                                                                                                                                                                                                                                                                                                                                                                                                                                                                                                                                                                                                                                                                                                                                                                                                                                                                                                                                                                                                | Heat insulator                        | Glass wool                                                                                       |
| No. of shelf stages/peg pitch  Accessories Shelf  Accessories Shelf support  Accessories Shelf support  Accessories (W×D×H mm)  450×450×450mm                                                                                                                                                                                                                                                                                                                                                                                                                                                                                                                                                                                                                                                                                                                                                                                                                                                                                                                                                                                                                                                                                                                                                                                                                                                                                                                                                                                                                                                                                                                                                                                                                                                                                                                                                                                                                                                                                                                                                                                  | Other additional mechanism            | Exhaust damper (manual)                                                                          |
| Accessories Shelf 2 pcs  Accessories Shelf support 4 pcs  Internal dimensions (W×D×H mm) 450×450×450mm                                                                                                                                                                                                                                                                                                                                                                                                                                                                                                                                                                                                                                                                                                                                                                                                                                                                                                                                                                                                                                                                                                                                                                                                                                                                                                                                                                                                                                                                                                                                                                                                                                                                                                                                                                                                                                                                                                                                                                                                                         | Safety device                         |                                                                                                  |
| Accessories Shelf support 4 pcs  Internal dimensions (W×D×H mm) 450×450×450mm                                                                                                                                                                                                                                                                                                                                                                                                                                                                                                                                                                                                                                                                                                                                                                                                                                                                                                                                                                                                                                                                                                                                                                                                                                                                                                                                                                                                                                                                                                                                                                                                                                                                                                                                                                                                                                                                                                                                                                                                                                                  | No.of shelf stages/peg pitch          | 9 stages/45 mm                                                                                   |
| Internal dimensions (W×D×H mm) 450×450×450mm                                                                                                                                                                                                                                                                                                                                                                                                                                                                                                                                                                                                                                                                                                                                                                                                                                                                                                                                                                                                                                                                                                                                                                                                                                                                                                                                                                                                                                                                                                                                                                                                                                                                                                                                                                                                                                                                                                                                                                                                                                                                                   | Accessories Shelf                     | 2 pcs                                                                                            |
|                                                                                                                                                                                                                                                                                                                                                                                                                                                                                                                                                                                                                                                                                                                                                                                                                                                                                                                                                                                                                                                                                                                                                                                                                                                                                                                                                                                                                                                                                                                                                                                                                                                                                                                                                                                                                                                                                                                                                                                                                                                                                                                                | Accessories Shelf support             | 4 pcs                                                                                            |
| External dimensions (W×D×H mm) 1050×630×850mm                                                                                                                                                                                                                                                                                                                                                                                                                                                                                                                                                                                                                                                                                                                                                                                                                                                                                                                                                                                                                                                                                                                                                                                                                                                                                                                                                                                                                                                                                                                                                                                                                                                                                                                                                                                                                                                                                                                                                                                                                                                                                  | Internal dimensions (W×D×H mm)        | 450×450×450mm                                                                                    |
|                                                                                                                                                                                                                                                                                                                                                                                                                                                                                                                                                                                                                                                                                                                                                                                                                                                                                                                                                                                                                                                                                                                                                                                                                                                                                                                                                                                                                                                                                                                                                                                                                                                                                                                                                                                                                                                                                                                                                                                                                                                                                                                                | External dimensions (W×D×H mm)        | 1050×630×850mm                                                                                   |